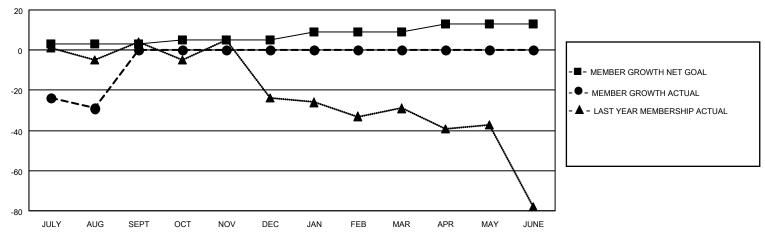

#### GOALS AND ACTUAL MEMBERS CUMULATIVE

| DROPPED CLUBS: 0 |    | 4 CLUBS OF 35 ADDED 1 OR<br>MORE NEW MEMBERS | GENDER DISTRIBUTION                |           |  |
|------------------|----|----------------------------------------------|------------------------------------|-----------|--|
|                  |    | MORE NEW MEMBERS                             | MALE 410 (60.12%)                  |           |  |
|                  |    |                                              | FEMALE 272 (39.88%)                |           |  |
| DROPPED MEMBERS  |    |                                              | NON BINARY                         | 0 (0.00%) |  |
|                  | •  |                                              | PREFER NOT TO ANSWER               | 0 (0.00%) |  |
| DECEASED         | 3  |                                              |                                    |           |  |
| CLUB CANCELLED   | 0  | CLICK HERE FOR CUMULATIVE                    | TOTAL FAMILY UNIT MEMBERS          | 173       |  |
| OTHER            | 41 | MEMBERSHIP DATA                              |                                    |           |  |
| TOTAL 44         |    |                                              | FAMILY MEMBERS PAYING HALF DUES 87 |           |  |
|                  |    |                                              |                                    |           |  |